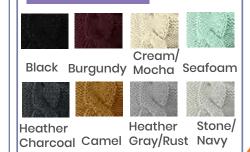

## CHUNKY TWIST CUFFED BEANIE

If you're looking for a pretty knit way of promoting your brand, look no further! Winter can rage on, but the cold is no match for you clients, employees and other targeted individuals when they're wearing this 100% acrylic, 100% stylish knit beanie. It's slouchy construction is comfortable and offers a trendy silhouette while the pom-pom on top adds a youthful, playful element that's so often absent in corporate promotional items (haters gonna hat!). And that chunky cable knit pattern is too beautiful for words, so we won't even try!

## **FEATURES**

- 100% Acrylic
- Chunky Cable Knit
  Pattern
- Pom-Pom on Top
- 14" Slouch Knit

## **AVAILABLE COLORS**